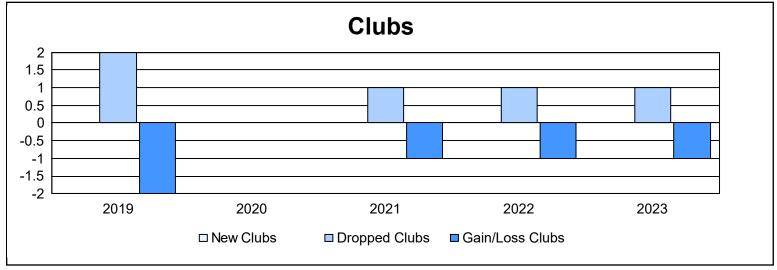

District 9 MC As of June 2023 Cumulative

| Year      | New<br>Clubs | Dropped<br>Clubs | Gain/<br>Loss<br>Clubs | New<br>Members | Charter<br>Members | Reinstate<br>Members | Transfer<br>Members | Total<br>Member<br>Added | Total<br>Members<br>Dropped | Gain/<br>Loss<br>Members |
|-----------|--------------|------------------|------------------------|----------------|--------------------|----------------------|---------------------|--------------------------|-----------------------------|--------------------------|
| 2018-2019 | 0            | 2                | -2                     | 71             | 1                  | 3                    | 9                   | 84                       | 131                         | -47                      |
| 2019-2020 | 0            | 0                | 0                      | 50             | 0                  | 3                    | 8                   | 61                       | 86                          | -25                      |
| 2020-2021 | 0            | 1                | -1                     | 48             | 0                  | 2                    | 2                   | 52                       | 112                         | -60                      |
| 2021-2022 | 0            | 1                | -1                     | 74             | 0                  | 3                    | 5                   | 82                       | 98                          | -16                      |
| 2022-2023 | 0            | 1                | -1                     | 73             | 7                  | 2                    | 17                  | 99                       | 122                         | -23                      |
| Average   | 0            | 1                | -1                     | 63             | 2                  | 3                    | 8                   | 76                       | 110                         | -34                      |